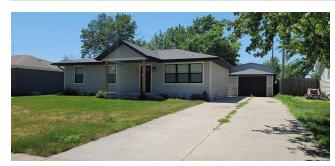

## 503 Archer Street

0'Neill **\$275,000** 

Year Built: Bedrooms: FOUR
Style: RANCH Baths: THREE

Lot Size: Garage Capacity: **ONE** 

Zoning: Garage Type: **DETACHED** 

Basement: **YES** Taxes:

Average Gas: Average Electric:

Owner: Name Legal:

Room Size Room Level

4 Bed | 3 Bath | 2,360 sq. ft. This fully renovated 4 Bed, 3 Bath gem is nestled in a tranquil neighborhood. Immaculate from top to bottom, this residence boasts modern upgrades throughout. The spacious living areas are perfect for entertaining, while the stainless steel appliances in the kitchen will inspire your inner chef. Retreat to the luxurious master suite with a large walk in closet and great master bathroom. The two additional main level bedrooms provide ample space for family & guests!